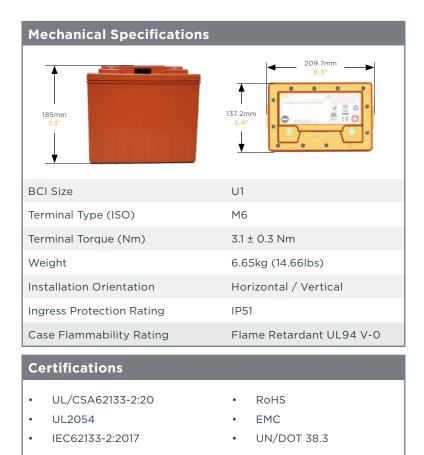

# **Electrical Specifications**

| Cell Chemistry                            | LiFePO4         |
|-------------------------------------------|-----------------|
| Pack Voltage (Nom/Max)                    | 12.8V / 14.4V   |
| Pack Energy                               | 676Wh (52Ah)*   |
| Specific Energy                           | 102Wh/kg        |
| Continuous Power                          | 256W / 20A      |
| Recommended Charge CCCV                   | 20A / 14.4V     |
| Peak Power (<30sec)                       | 358W (28A)      |
| Cycle Life<br>(Based on cell data @ 25°C) | 3,000 @ 80% DoD |

## **Operational Specifications**

| Charge Temp          | 0°C to 40°C   |
|----------------------|---------------|
| Discharge Temp       | -20°C to 60°C |
| Storage Temp         | -40°C to 60°C |
| Humidity (Operating) | 20% to 80%    |