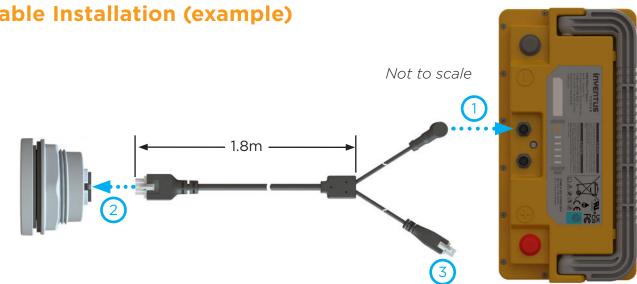

## **Cable Installation (example)**

- 1. Connect battery M12 signal port to cable harness (communication cable may vary per battery model, see SBM-01 User Manual for more information).
- 2. Connect Smart Battery Monitor to 8-pin connector.
- 3. Leave 4-pin connector disconnected if battery axillary power can provide >1A continuous current. If the battery cannot, battery terminals must be connected to power the Smart Battery Monitor (see SBM-01 User Manual for more information on matching the correct cable harness with battery model).