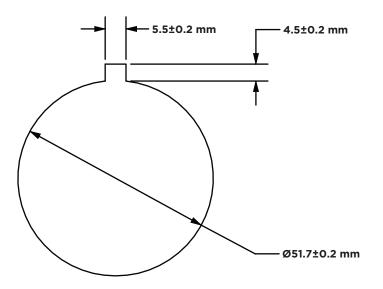

### **Mounting Hole**

**Note:** A hole will need to be cut if the existing panel does not include a 51.7mm diameter hole. See next page for instructions.

- 1. Using a drill with a 51mm hole cutter, cut hole (Note: if the SBM-01 cannot be inserted through the clearance hole easily, the hole can be increased using the sandpaper)
- 2. Locate top of hole, mark desired location to cut alignment notch
- 3. Using a handsaw, cut a 5.5mm x 4.5mm notch as shown in above figure

### **Mounting Hole**

- 1. Insert Smart Monitor threaded body through clearance hole (51.7±0.2mm) using alignment key with notch (reference note above for creating clearance hole)
- 2. Secure monitor with Nut and tighten to 3 Nm torque
- 3. Attach 8-pin Cable to Rear of Smart Monitor (reference User Manual for specific battery model and wire harness part number)