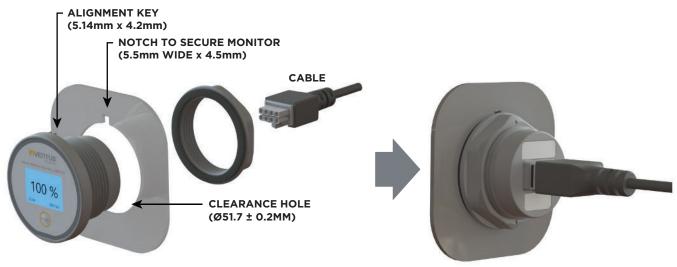

### **Mounting Hole**

**Note:** A hole will need to be cut if the existing panel does not include a 51.7mm diameter hole. See next page for instructions.

- 1. Using a drill with a 51mm hole cutter, cut hole (Note: if the SBM-01 cannot be inserted through the clearance hole easily, the hole can be increased using the sandpaper)
- 2. Locate top of hole, mark desired location to cut alignment notch
- 3. Using a handsaw, cut a 5.5mm x 4.5mm notch as shown in above figure

### **Mounting Hole**

- 1. Insert Smart Monitor threaded body through clearance hole (51.7±0.2mm) using alignment key with notch (reference note above for creating clearance hole)
- 2. Secure monitor with Nut and tighten to 3 Nm torque
- 3. Attach 8-pin Cable to Rear of Smart Monitor (reference User Manual for specific battery model and wire harness part number)