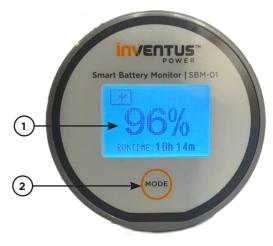

### **Operating SBM-01**

- 1. Display
- 2. MODE Button
  - Activates display while in shutdown or sleep mode
  - Shuts down monitor when pressed for 3 secs
  - Toggle between Home Screen and Status Screens