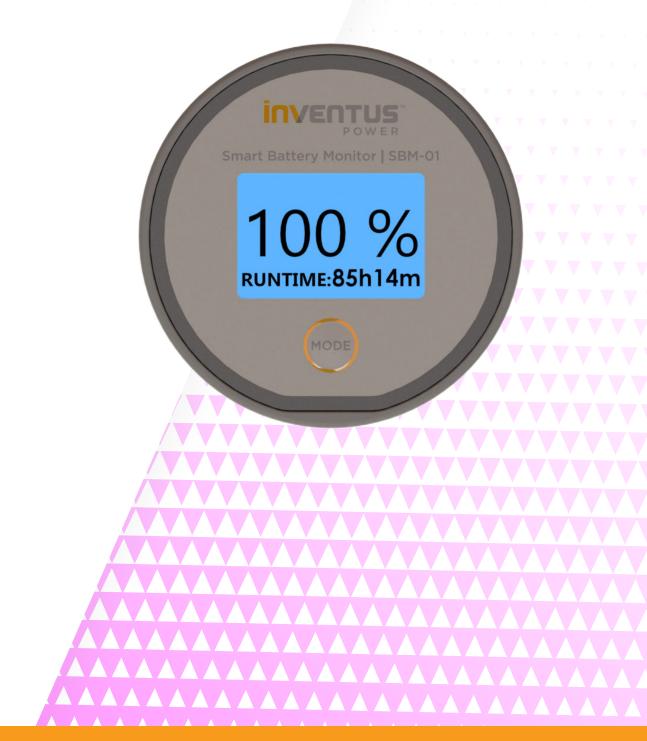

### **Operating SBM-01**

- 1. Display
- 2. MODE Button
  - Activates display while in shutdown or sleep mode
  - Shuts down monitor when pressed for 3 secs
  - Toggle between Home Screen and Status Screens

Once the monitor is installed, powered up, and establishes communication with the battery, the Startup Screen will be displayed for 3 seconds, followed by the Home Screen. To shutdown the monitor, hold the MODE button for 3 seconds.

The monitor will go to sleep after 5 minutes of battery inactivity. To activate the display, tap the MODE button.

### **Get To Know Your Smart Monitor Display Settings**

| Home Screen                                                                                                                                                                                                           | Status Screen 1                                                                                                                                                                                                                                                  | Status Screen 2                                                                                                               |
|-----------------------------------------------------------------------------------------------------------------------------------------------------------------------------------------------------------------------|------------------------------------------------------------------------------------------------------------------------------------------------------------------------------------------------------------------------------------------------------------------|-------------------------------------------------------------------------------------------------------------------------------|
| 12/2)<br>96%<br>RUNTINE: 10h 14m                                                                                                                                                                                      | ERRORNONEBATT TEMP70'FLIFE AH USED250CURRENT16.9AVOLTAGE27.6V                                                                                                                                                                                                    | SW VER A11.A01.B16                                                                                                            |
| Toggle to Home Screen by pressing MODE button.                                                                                                                                                                        | Toggle to Status Screen 1 by pressing MODE button.                                                                                                                                                                                                               | Toggle to Status Screen 2 by<br>waiting for 5 seconds from Status<br>Screen 1.                                                |
| <ul> <li>Battery charging icon<br/>(only appears in charge<br/>mode)</li> <li>State of Charge (%)</li> <li>Battery Runtime Remaining</li> <li>Battery Fault Alert (only<br/>appears when there is a fault)</li> </ul> | <ul> <li>ERROR: Battery Fault Code</li> <li>BATT TEMP: Battery<br/>Temperature (°C or °F)</li> <li>LIFE AH USED: Cumulative<br/>lifetime discharge capacity<br/>(Ah)</li> <li>CURRENT: Charge/Discharge<br/>Current (A)</li> <li>VOLTAGE: Voltage (V)</li> </ul> | <ul> <li>SW VERSION: Software<br/>version of the battery pack<br/>and Smart Battery Monior<br/>[BQ, ATSAM, SBM-01]</li> </ul> |